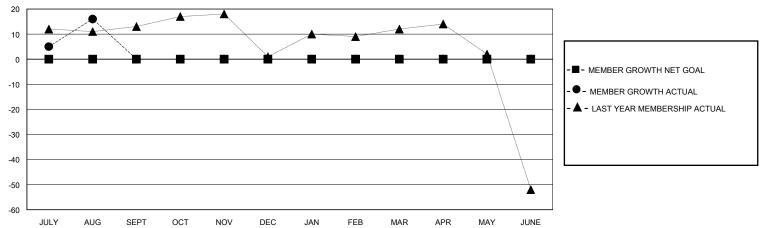

## GOALS AND ACTUAL MEMBERS CUMULATIVE

| DROPPED CLUBS: 0 |   | 9 CLUBS OF 38 ADDED 1 OR MORE<br>NEW MEMBERS | GENDER DISTRIBUTION  MALE 654 (54.45%) |              |    |
|------------------|---|----------------------------------------------|----------------------------------------|--------------|----|
| DROPPED MEMBERS  |   |                                              | FEMALE                                 | 547 (45.55%) |    |
| DECEASED         | 0 | CLICK HERE FOR CUMULATIVE                    | TOTAL FAMILY UNIT MEMBERS              |              | 63 |
| CLUB CANCELLED   | 0 | MEMBERSHIP DATA                              | FAMILY MEMBERS PAYING HALF DUES        |              | 34 |
| OTHER            | 5 |                                              |                                        |              | 34 |
| TOTAL            | 5 |                                              |                                        |              |    |